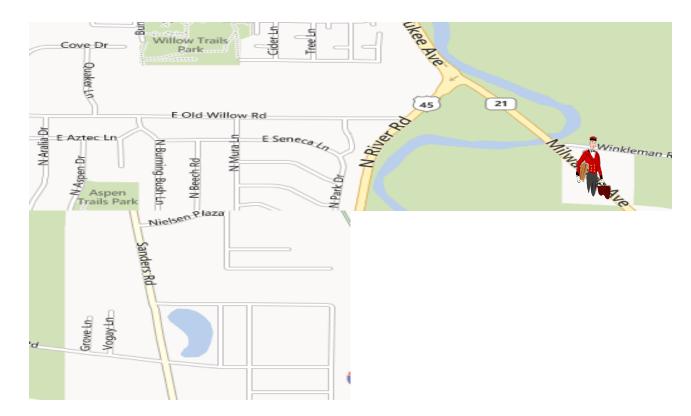

#### DIRECTIONS FROM THE HOTEL STAFF

Take I-94 East to 294 North, Exit on Willow Road West to the first intersection which is Sanders Road, turn left to the first street which is Winkelman Road, turn right.