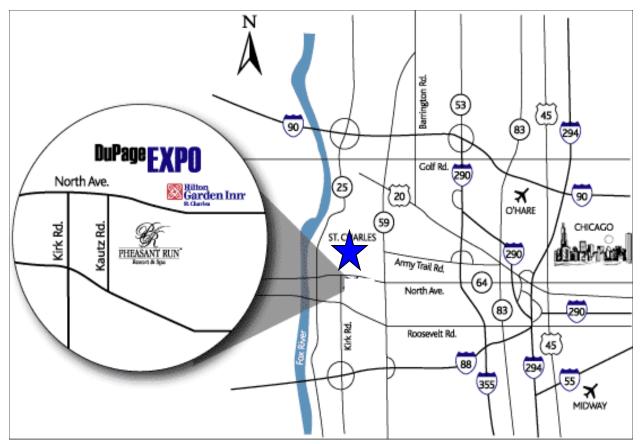

for more Pro-Am

Finding your way to the DuPage Expo Center

The DuPage Expo Center in St. Charles, Illinois is conveniently located in the beautiful Fox River Valley, just an hour from Chicago. The center is easily accessible from both Chicago O'Hare International and Midway Airports and is located next to DuPage Airport.

#### From O'Hare International Airport

Take I-90 West to Route 59 South. Exit south on Route 59 and continue to North Avenue (Route 64). Turn right (west) on North Avenue. DuPage Expo is located 3 miles west of Route 59 on North Avenue (Route 64) on the north side of the street.

#### From Chicago

Take I-290 West to I-88 West. Continue west on I-88 to Farnsworth (Kirk) North. Exit north on Farnsworth (Kirk) and continue to North Avenue (Route 64). Turn right (east) on North Avenue and continue approximately 1 mile.

#### From Chicago Midway

Take Cicero Avenue North to I-55 South. Get on I-55 South and continue to I-355 North. Exit onto I-355 North and continue to I-88 West. Exit onto I-88 West and continue to Farnsworth (Kirk) North. Exit north on Farnsworth (Kirk) and continue to North Avenue (Route 64). Turn right (east) on North Avenue and continue approximately 1 mile. DuPage Expo is located on the north side of the street.